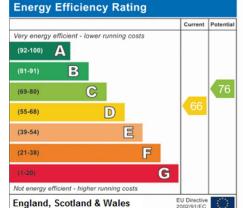

### **COLEMAN COURT, SW18**

Approx. Gross Internal Floor Area 388 Sq. ft/36.08 Sq. m

**GROUND FLOOR** 

© Pixangle Property Marketing Ltd. info@pixangle.com Tel: 0208 870 2118