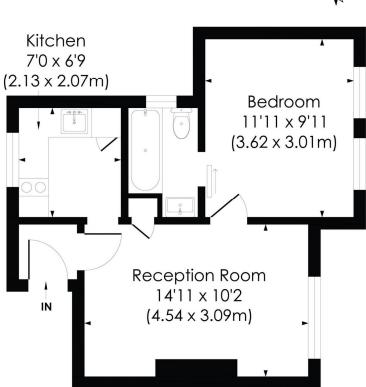

### **COLEMAN COURT, SW18**

Approx. Gross Internal Floor Area 388 Sq. ft/36.08 Sq. m

**GROUND FLOOR** 

© Pixangle Property Marketing Ltd. info@pixangle.com Tel: 0208 870 2118