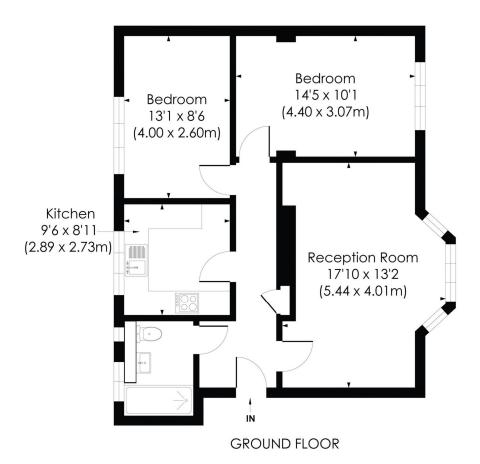

#### **GRAND DRIVE, SW20**

Approx. Gross Internal Floor Area

691 Sq. ft/64.18 Sq. m

© Pixangle Property Marketing Ltd. info@pixangle.com Tel: 0208 870 2118

Pixangle

This floor plan has been prepared for the purpose of illustration only in accordance with the latest RICS code of measuring practice and is not to scale. All measurements and areas are approximate and whilst every effort has been made to ensure the accuracy of the plan contained here, no responsibility is taken for any error, omission or misstatement.