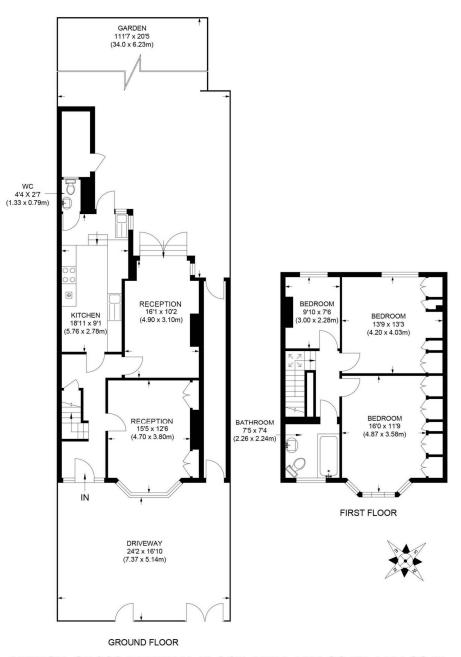

To Let: £2,500 per month

Seymour Green, 483 Merton Road, London SW18 5LE T: 020 8870 0111 F: 020 3302 9598 E: southfields@seymour-green.co.uk W: seymour-green.co.uk

APPROX. GROSS INTERNAL FLOOR AREA 1410 SQ FT / 131 SQ M Illustration for identification purpose only, not to scale

All measurements are maximum, and includes wardrobes and window bays where applicable Prepared by Pixangle ©. Tel 020 8870 2118