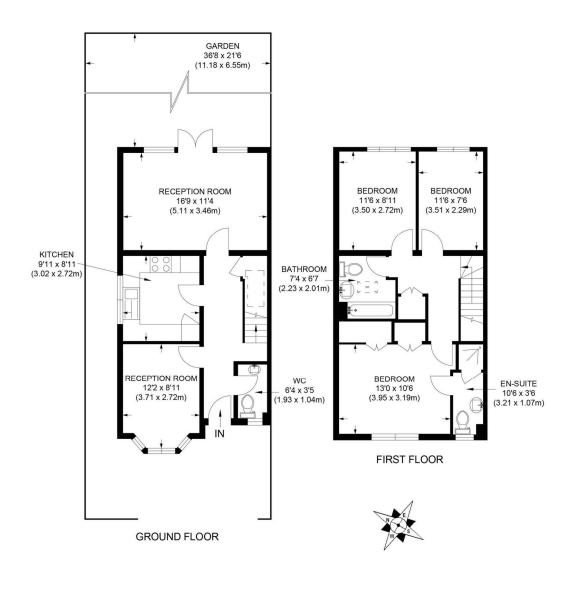

# To Let: £2,500 per month

Seymour Green, 483 Merton Road, London SW18 5LE T: 020 8870 0111 F: 020 3302 9598 E: southfields@seymour-green.co.uk W: seymour-green.co.uk

APPROX. GROSS INTERNAL FLOOR AREA 1119 SQ FT / 104 SQ M

Illustration for identification purpose only, not to scale All measurements are maximum, and includes wardrobes and window bays where applicable Prepared by Pixangle ©. Tel 020 8870 2118