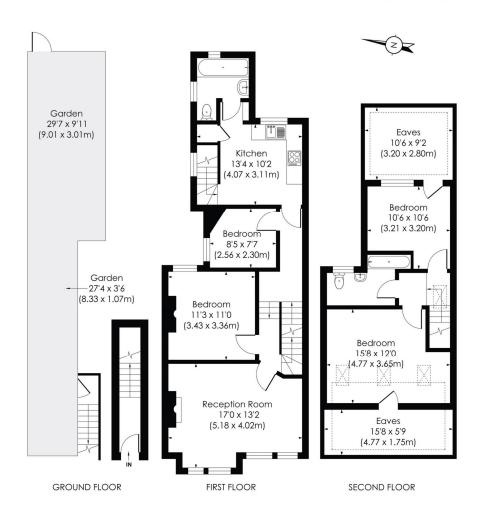

#### **TRENTHAM STREET, SW18**

Approx.Gross Internal Floor Area 1114 Sq. ft/103.51 Sq. m

© Pixangle Property Marketing Ltd. info @pixangle.com Tel: 0208 870 2118

pixangle this floor plan has been prepared for illustration purposes only, in accordance with the latest RICS code of measuring and is not to scale. All measurements and areas are approximate and while very effort has been made to expense the accuracy of the plan contained here, no responsibility is taken for any error, omission or mission or mission are made to the plan.