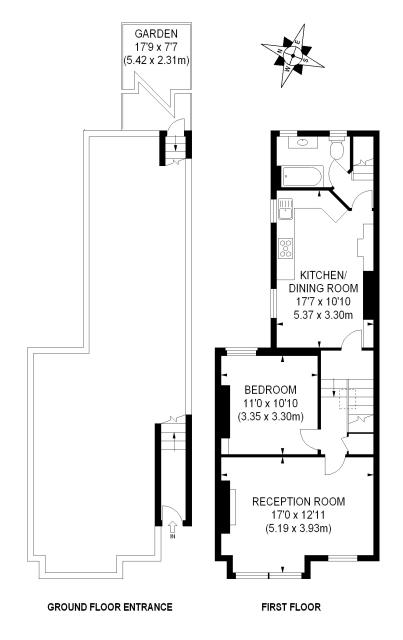

# To Let: £1,750 per month

APPROX. GROSS INTERNAL FLOOR AREA 700 SQ FT / 65 SQ M

Illustration for identification purposes only, not to scale
All measurements are maximum, and includes wardrobes and window bays where applicable
Prepared by Pixangle © . Tel 020 8870 2118