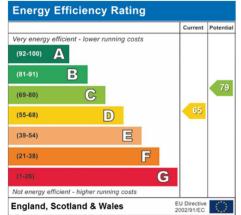

# To Let: £1,750 per month

APPROX. GROSS INTERNAL FLOOR AREA 700 SQ FT / 65 SQ M

Illustration for identification purposes only, not to scale
All measurements are maximum, and includes wardrobes and window bays where applicable
Prepared by Pixangle © . Tel 020 8870 2118