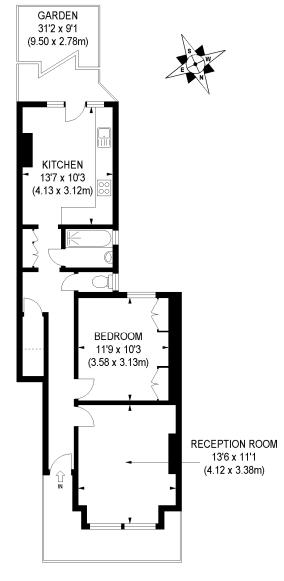

#### APPROX. GROSS INTERNAL FLOOR AREA 593 SQ FT / 55.09 SQ M

Illustration for identification purposes only, not to scale
All measurements are maximum, and includes wardrobes and window bays where applicable
Prepared by Pixangle © . Tel 020 8870 2118