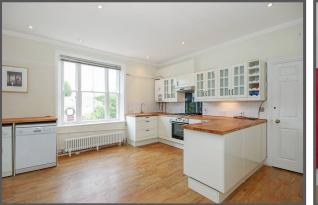

#### West Hill Road, East Putney, London, SW18

- Wonderful Location
- V Large Eat in Kitchen

Office/ Study

- Two Double Bedrooms
- Stunning Period Property
- Character Living Room

Occupying the first and second floors of this wonderful period property this outstanding apartment offers spacious accommodation in excess of 1150 sq feet comprising 13'3 living room with wood floors and fireplace, stunning 15'1 kitchen breakfast room, two excellent sized double bedrooms, one with en suite shower room, 9'7 a nursery room/study and family bathroom. The property further benefits from off street parking for one car and communal gardens to the rear. West Hill Road is ideally located for transport with both East Putney and Southfields tube stations within walking distance whilst for the car driver the A3 is close by.