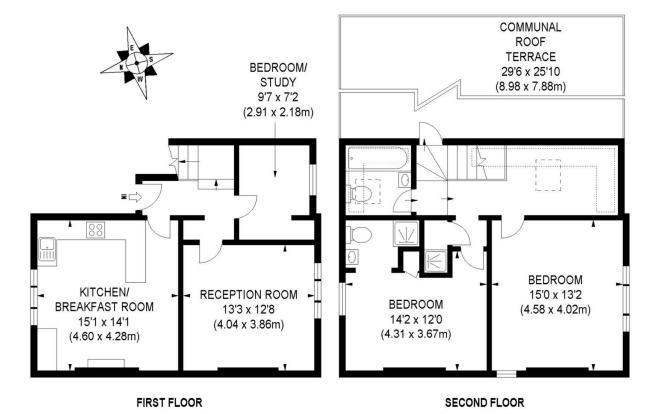

To Let: £2,950 per month

APPROX. GROSS INTERNAL FLOOR AREA 1157 SQ FT / 107.49 SQ M

Illustration for identification purposes only, not to scale
All measurements are maximum, and includes wardrobes and window bays where applicable