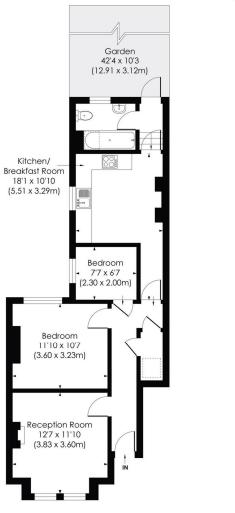

#### PENWITH ROAD, SW18

(N)

X

Approx. Gross Internal Floor Area 632 Sq. ft/58.72 Sq. m

### **GROUND FLOOR**

© Pixangle Property Marketing Ltd. info@pixangle.com Tel: 0208 870 2118

pixangle the latest RCS code of measuring practice and is not to scale. All measurements and areas are approximate and whilst every effort has been made to ensure the accuracy of the plan contained here, no responsibility is taken for any error, omission or mission error error