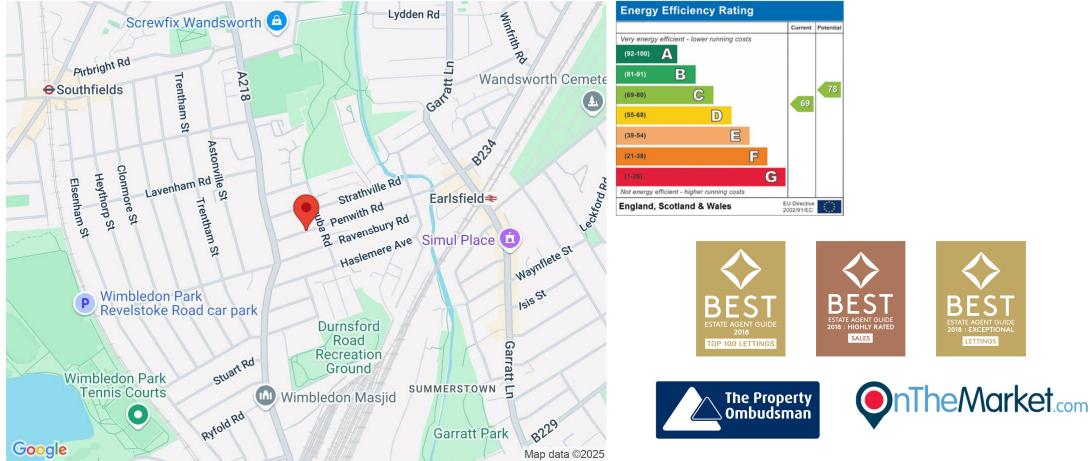

#### PENWITH ROAD, SW18

(N)

X

Approx. Gross Internal Floor Area 632 Sq. ft/58.72 Sq. m