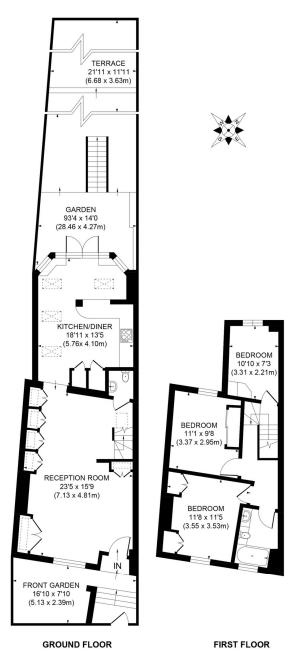

## APPROX. GROSS INTERNAL FLOOR AREA 1040 SQ. FT / 96.60 SQ. M

Illustration for identification purpose only, not to scale
All measurements are maximum, and includes wardrobes and window bays where applicable
Prepared by Pixangle ©. Tel 020 8870 2118