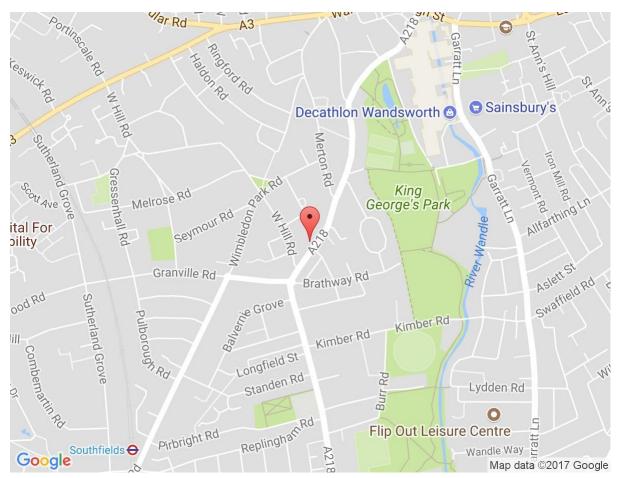

## Merton Road, Southfields, London, SW18

- Character VictorianHome
- ▼ Lovely Kitchen
   Breakfast Room
- ♥ 110 Ft Rear garden

- Many Original Features
- Double ReceptionRoom
- Superbly Located

An attractive Victorian house with immense character and charm perfectly located for the amenities of both Southfields and Wandsworth