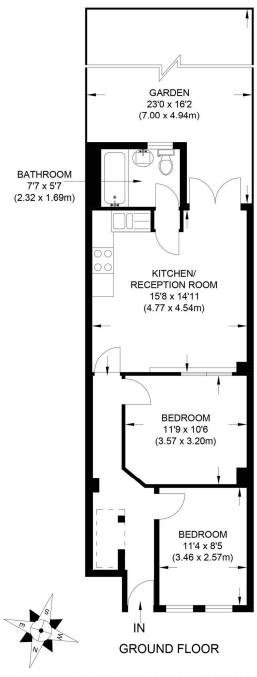

# To Let: £1,500 per month

APPROX. GROSS INTERNAL FLOOR AREA 613 SQ FT / 57 SQ M
Illustration for identification purpose only, not to scale
All measurements are maximum, and includes wardrobes and window bays where applicable
Prepared by Pixangle ©. Tel 020 8870 2118