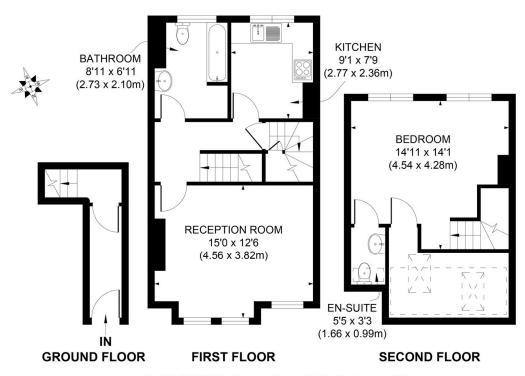

# To Let: £1,350 per month

APPROX. GROSS INTERNAL FLOOR AREA 754 SQ FT / 70.05 SQ M

Illustration for identification purpose only, not to scale
All measurements are maximum, and includes wardrobes and window bays where applicable
Prepared by Pixangle ©. Tel 020 8870 2118