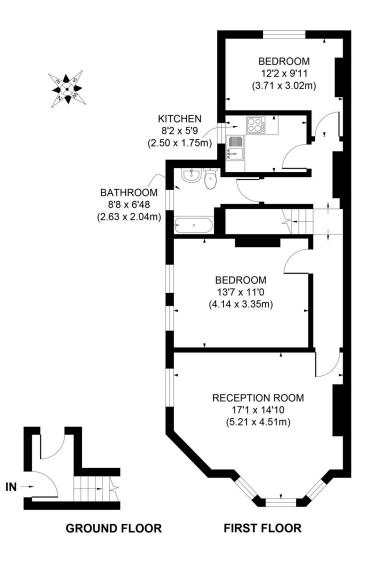

#### APPROX. GROSS INTERNAL FLOOR AREA 719 SQ. FT / 66.79 SQ. M

Illustration for identification purpose only, not to scale
All measurements are maximum, and includes wardrobes and window bays where applicable
Prepared by Pwangle ©. Tel 020 8870 2118