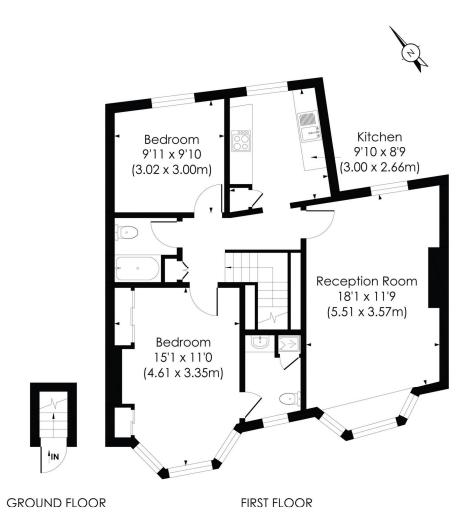

#### JEPTHA ROAD, SW18

Approx. Gross Internal Floor Area

755 Sq. ft/70.12 Sq. m

© Pixangle Property Marketing Ltd. info@pixangle.com Tel: 0208 870 2118