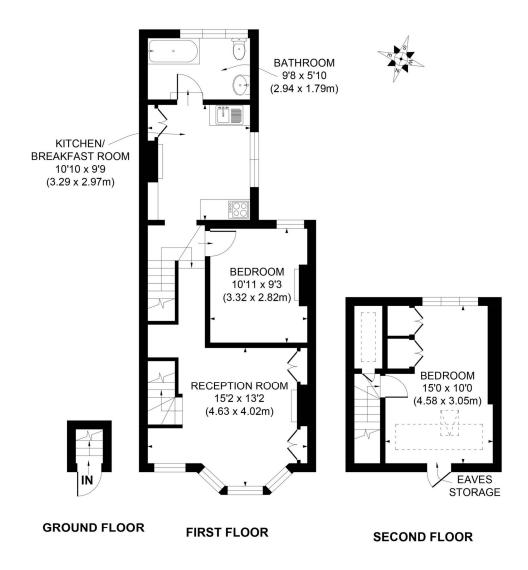

#### APPROX. GROSS INTERNAL FLOOR AREA 737 SQ. FT / 68.45 SQ. M

Illustration for identification purpose only, not to scale
All measurements are maximum, and includes wardrobes and window bays where applicable
Prepared by Pixangle ®. Tel 020 8870 2118