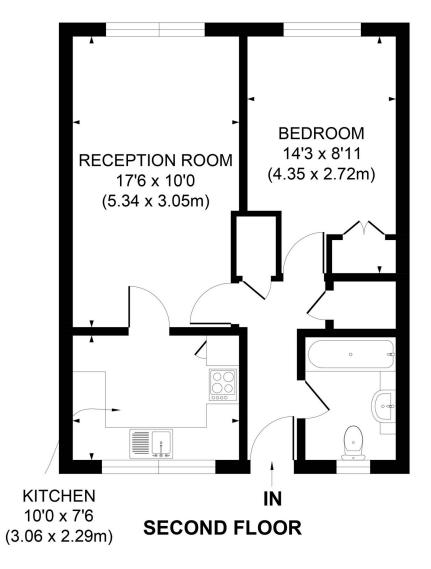

Seymour Green, 483 Merton Road, London SW18 5LE T: 020 8870 0111 F: 020 3302 9598 E: southfields@seymour-green.co.uk W: seymour-green.co.uk

APPROX. GROSS INTERNAL FLOOR AREA 496 SQ. FT / 46.05 SQ. M

Illustration for identification purpose only, not to scale All measurements are maximum, and includes wardrobes and window bays where applicable Prepared by Pixangle ©. Tel 202 0870 2118