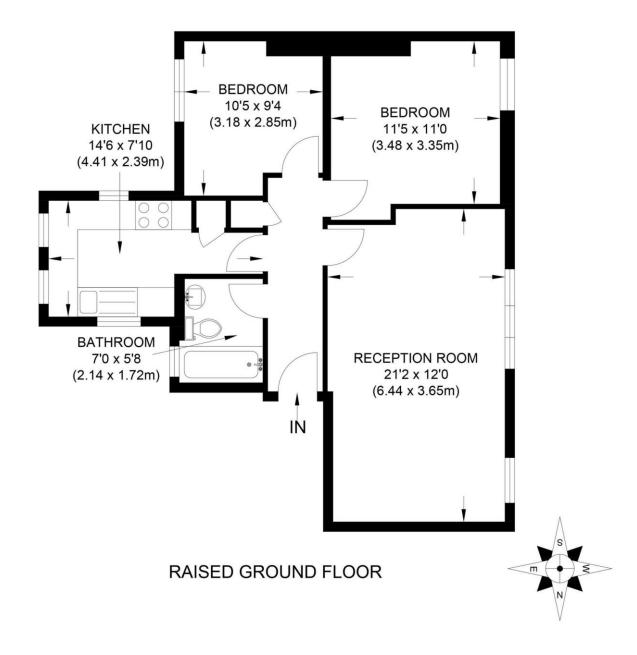

#### Merton Road, Southfields, London, SW18

- ♥ Wonderful 21 ft. Living Room
- Well Fitted Kitchen
- 2 Double Bedrooms
- ♥ Superbly Presented Throughout
- Private Rear Garden
- Excellent for Transport

An exceptional ground floor two bedroom flat with private garden.