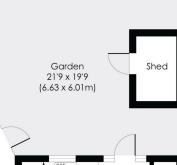

#### **DOVER HOUSE ROAD, SW15**

Approx. Gross Internal Floor Area 834 Sq. ft/77.51 Sq. m

Reception Room
14'11 x 13'4
(4.54 x 4.06m)

Front Garden

**GROUND FLOOR** 

FIRST FLOOR

© Pixangle Property Marketing Ltd. info@pixangle.com Tel: 0208 870 2118

pixangle

This floor plan has been prepared for the purpose of illustration only in accordance with the latest RICS code of measuring practice and is not to scale. All measurements and areas are approximate and whilst every effort has been made to ensure the accuracy of the plan contained here, no responsibility is taken for any error, omission or misstatement.