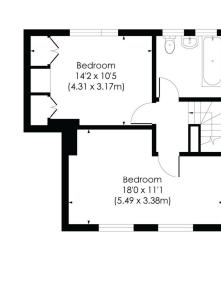

#### **DOVER HOUSE ROAD, SW15**

Approx. Gross Internal Floor Area 834 Sq. ft/77.51 Sq. m

Reception Room
14'11 x 13'4
(4.54 x 4.06m)

Front Garden

**GROUND FLOOR** 

FIRST FLOOR

© Pixangle Property Marketing Ltd. info@pixangle.com Tel: 0208 870 2118

pixangle

This floor plan has been prepared for the purpose of illustration only in accordance with the latest RICS code of measuring practice and is not to scale. All measurements and areas are approximate and whilst every effort has been made to ensure the accuracy of the plan contained here, no responsibility is taken for any error, omission or misstatement.