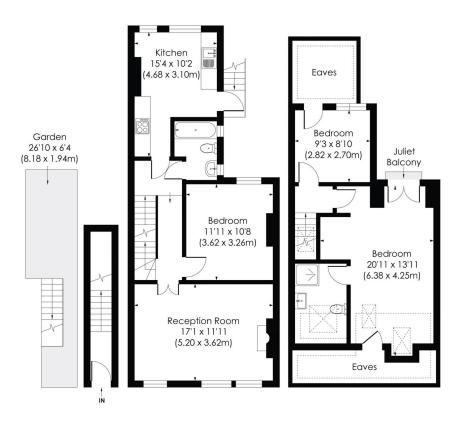

#### STANDEN ROAD, SW18

Approx. Gross Internal Floor Area 1066 Sq. ft/99.08 Sq. m

GROUND FLOOR FIRST FLOOR SECOND FLOOR

© Pixangle Property Marketing Ltd. info@pixangle.com Tel: 0208 870 2118

pixangle