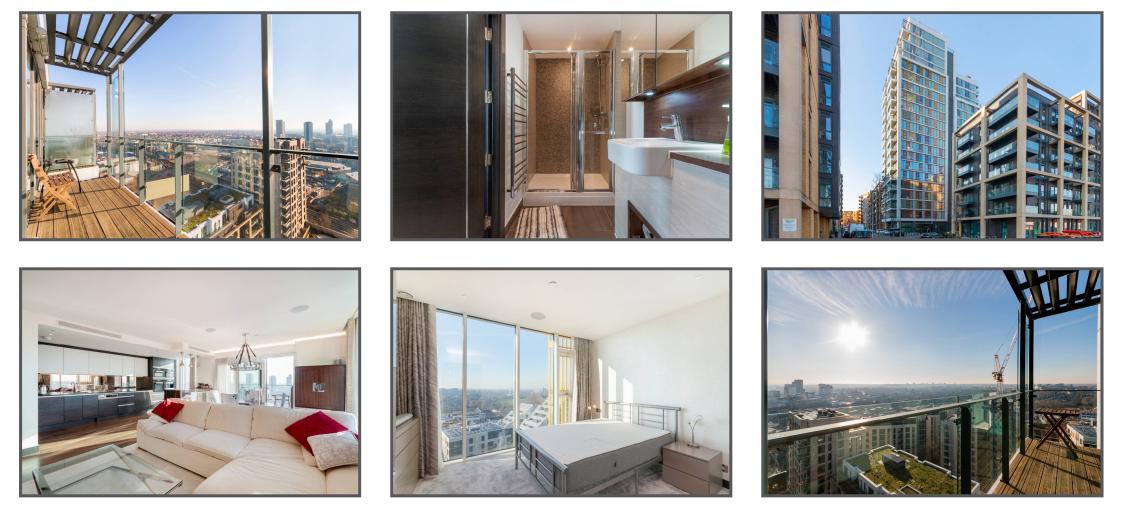

### Enterprise Way, Wandsworth, London, SW18

- Three Bedrooms
  Stunning Panoramic Views
- Excellent Riverside
  Location

- 💙 Great Living Space
- 🧡 Two Bathrooms
- 2 Secure Parking
  Spaces

An exceptional SHORT TERM LET situated on the sixteenth floor of this wonderful riverside development with concierge and resident s gym. With 3 double bedrooms, two bathrooms, wonderful open plan living kitchen diner, boasting stunning panoramic views from every room and 2 secure underground parking spaces.