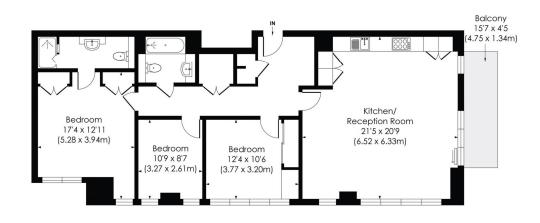

#### ENTERPRISE WAY, SW18

Approx. Gross Internal Floor Area

1177 Sq. ft/109.35 Sq. m

SIXTEENTH FLOOR

© Pixangle Property Marketing Ltd. info@pixangle.com Tel: 0208 870 2118

pixangle the properties of the purpose of illustration only in accordance with the latest RICS code of measuring practice and is not to scale. All measurements and areas are approximate and whilst every effort has been made to ensure the accuracy of the plan contained here, no responsibility is taken for any error, omission or mistatement.