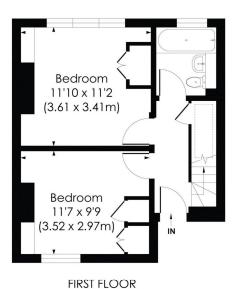

### **MERTON ROAD, SW18**

Approx. Gross Internal Floor Area 683.29 Sq. ft/63.48 Sq. m

SECOND FLOOR