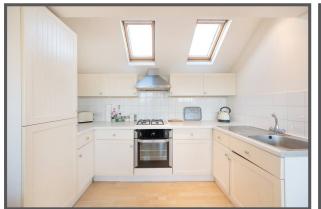

### Merton Road, Earlsfield, London, SW18

- Two Double Bedrooms
- Furnished
- Excellent Storage Space
  - Well Fitted Kitchen
- Open Plan Living Space
  Great for Transport

A charming TWO DOUBLE bedroom flat over TWO FLOORS perfectly located with EARLSFIELD MAINLINE and WIMBLEDON PARK TUBE within a few minutes walk along with the wide open spaces of WIMBLEDON PARK. The top floor open living room has lovely roof top views whilst the flat also boasts a modern bathroom and excellent storage.