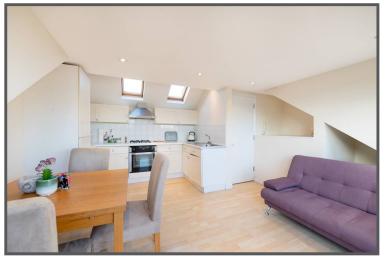

### Merton Road, Earlsfield, London, SW18

- Two Double Bedrooms
- Furnished
- Excellent Storage Space
  - Well Fitted Kitchen
- Open Plan Living Space
  Great for Transport

A charming TWO DOUBLE bedroom flat over TWO FLOORS perfectly located with EARLSFIELD MAINLINE and WIMBLEDON PARK TUBE within a few minutes walk along with the wide open spaces of WIMBLEDON PARK. The top floor open living room has lovely roof top views whilst the flat also boasts a modern bathroom and excellent storage.