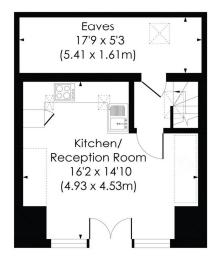

### **MERTON ROAD, SW18**

Approx. Gross Internal Floor Area 683.29 Sq. ft/63.48 Sq. m

SECOND FLOOR