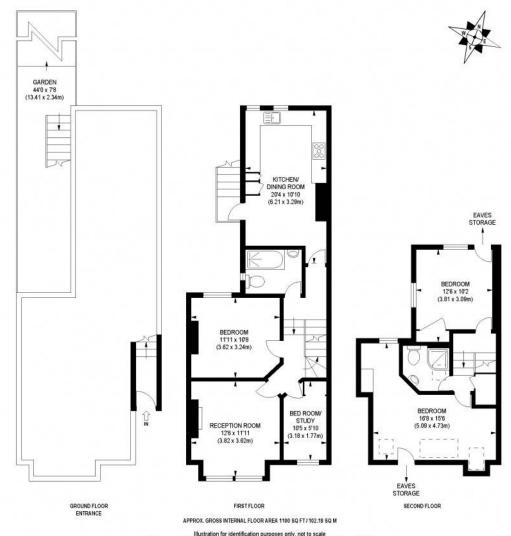

## Penwith Road, Earlsfield, London, SW18

Excellent Location

Two Bathrooms

- 💙 Private Garden
  - 💙 Four Bedrooms
- Accommodation over Two Floors
- Share of
  Freehold

A Fabulous MAISONETTE with SPACIOUS accommodation over two floors, ideally located for EARLSFIELD STATION and the excellent amenities of GARRATT LANE being just a five minute walk. The property comprises FOUR BEDROOMS, TWO BATHROOMS, generous living room, kitchen breakfast room along with private garden and is being sold with a SHARE of FREEHOLD and NO ONWARD CHAIN.