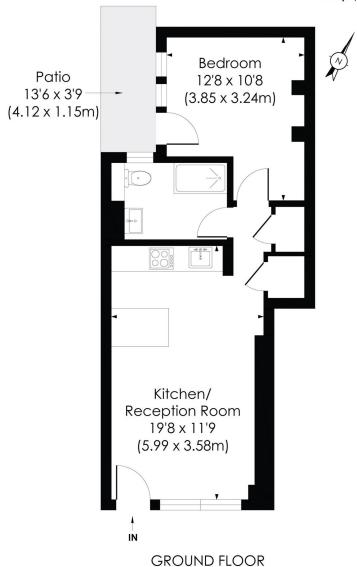

#### **REPLINGHAM ROAD, SW18**

Approx.Gross Internal Floor Area
442 Sq. ft/41.10 Sq. m

© Pixangle Property Marketing Ltd. info @pixangle.com Tel: 0208 870 2118