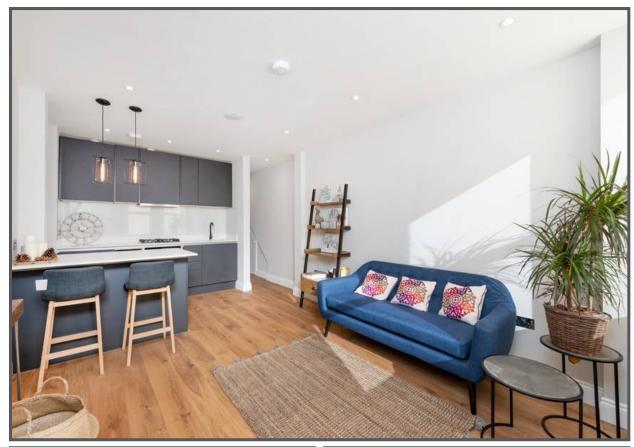

### Replingham Road, Southfields, London, SW18

- Stunning One Bedroom Flat
- Open Plan LivingRoom
- Excellent Location

- Fantastic Kitchen
- Newly Refurbished Throughout
- Gorgeous Bathroom

A STUNNING ground floor flat located just a few minutes from SOUTHFIELDS TUBE, that has been METICUOUSLY REFURBISHED to provide a wonderful OPEN PLAN living room and gorgeous kitchen with NEFF integrated appliances, fantastic contemporary bathroom and double bedroom. Boasting a private patio area, own front door and contemporary furnishings, this fabulous flat would ideally suit a professional couple.