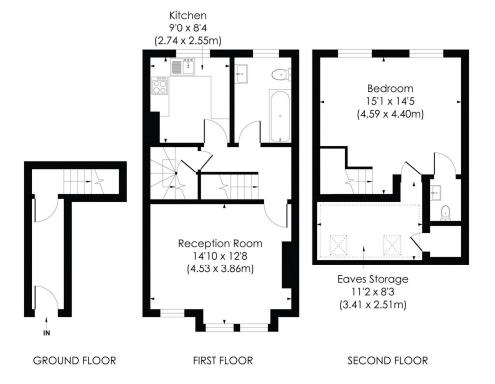

### **BROOKWOOD ROAD, SW18**

Approx. Gross Internal Floor Area

794 Sq. ft/73.77 Sq. m (Including Eaves)

© Pixangle Property Marketing Ltd. info@pixangle.com Tel: 0208 870 2118