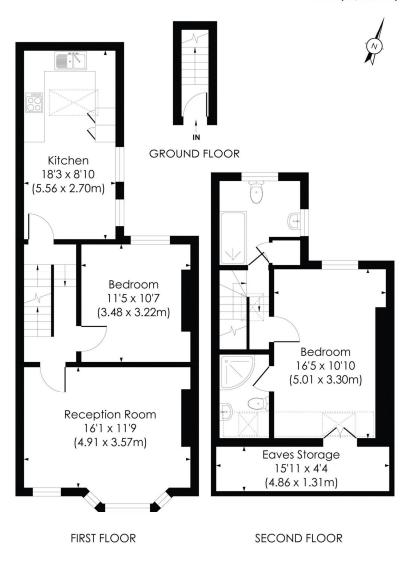

#### MARVILLE ROAD, SW6

Approx. Gross Internal Floor Area 972 Sq. ft/90.34 Sq. m

© Pixangle Property Marketing Ltd. info@pixangle.com Tel: 0208 870 2118

pixangle into performance with the latest RICS code of measuring practice and is not social. All measurements and areas are approximate and while very effort has been made to ensure the accuracy of the plan or performance with the latest RICS code of measuring practice and is not social. All measurements and areas are approximate and while very effort has been made to ensure the accuracy of the plan contained here, no responsibility is taken for any error, omision or misistatement.