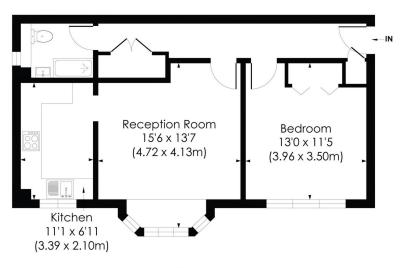

### **CROWTHORNE CLOSE, SW18**

Approx. Gross Internal Floor Area 540 Sq. ft/50.14 Sq. m

**GROUND FLOOR** 