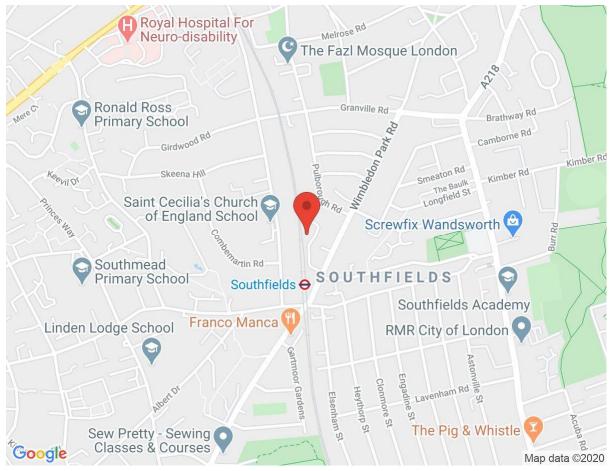

## Crowthorne Close, Southfields, London, SW18

- Contemporary and Stylish
- Wood Floors
- Excellent Location

- Newly Refurbished
- 2 Minutes to the Tube
- Excellent StorageSpace

STUNNING ground floor flat NEWLY REFURBISHED to an excellent standard located just a couple of minutes to SOUTHFIELDS TUBE and VILLAGE. The property has all new appliances in the kitchen, wood flooring thoughout and excellent storage space.

### Crowthorne Close, Southfields, London, SW18

# Crowthorne Close, Southfields, London, SW18 To Let: £1,350 per month