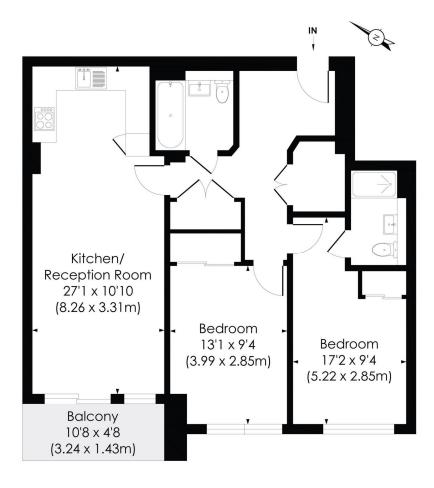

### **KNIGHTY WALK, SW18**

Approx. Gross Internal Floor Area
826 Sq. ft/76.77 Sq. m

FOURTH FLOOR