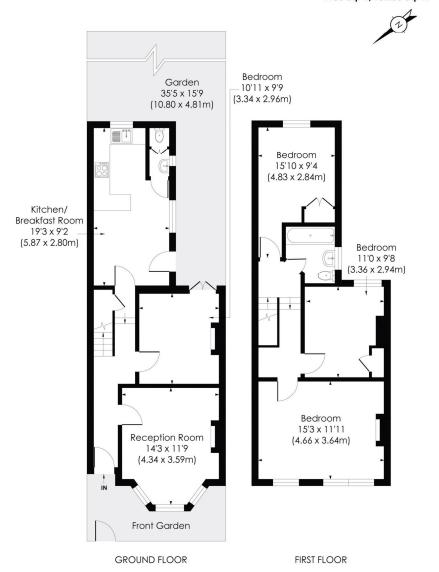

#### **EARLSFIELD ROAD, SW18**

Approx. Gross Internal Floor Area

1105 Sq. ft/102.65 Sq. m

© Pixangle Property Marketing Ltd. info@pixangle.com Tel: 0208 870 2118

pixangle PROPERTY MARKETING

This floor plan has been prepared for the purpose of illustration only in accordance with the latest RICS code of measuring practice and is not to scale. All measurements and areas are approximate and whilst every effort has been made to ensure the accuracy of the plan contained here, no responsibility is taken for any error, omission or misstatement.