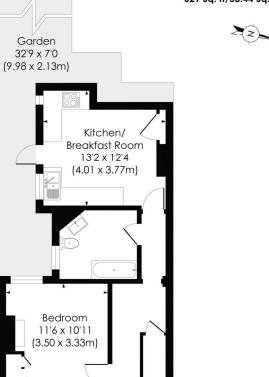

#### **ASTONVILLE STREET, SW18**

Approx. Gross Internal Floor Area 629 Sq. ft/58.44 Sq. m

Reception Room 13'2 x 10'10 (4.02 x 3.30m)

© Pixangle Property Marketing Ltd. info@pixangle.com Tel: 0208 870 2118