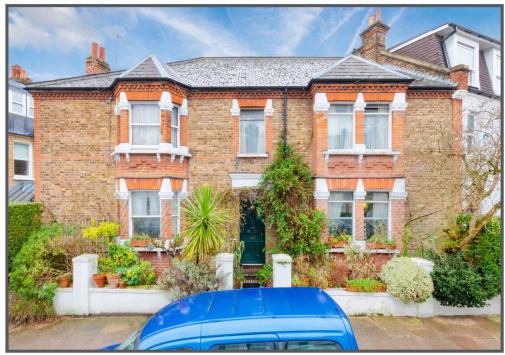

## Jephtha Road, Southfields, London, SW18

- Double Fronted Period Home
- Opportunity

Tremendous

- 2436 Square Feet
- Excellent Location
- Requires Modernisation
- Lots of Character

A tremendous opportunity to purchase this wonderful double fronted period family home requiring modernisation and refurbishment as coming to the market for the first time in 52 years. With 2436 square feet of accommodation over three floors, the house offers great scope for the incoming purchaser to really make their own mark. Jephtha Road is a quiet residential road ideally located for East Putney Tube Station along with the many amenities of East Putney, Wandsworth and Southfields.

## Jephtha Road, Southfields, London, SW18

# Jephtha Road, Southfields, London, SW18 For Sale: £1,050,000