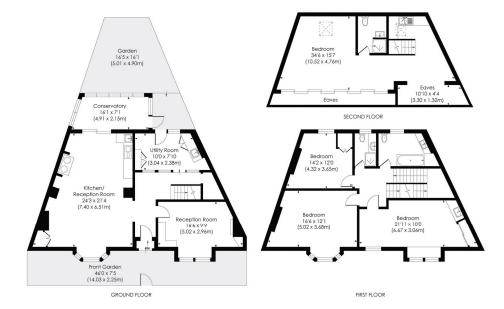

### JEPTHA ROAD, SW18

Approx. Gross Internal Floor Area

2438 Sq. ft/226.48 Sq. m

© Pixangle Property Marketing Ltd. info@pixangle.com Tel: 0208 870 2118

This floor plan has been prepared for the purpose of illustration only in accordance with the latest RICS code of measuring practice and is not to scale. All measurements and areas are approximate and whilst every effort has been made to ensure the accuracy of the plan contained here, no responsibility is token for any error, omission or misstatement.