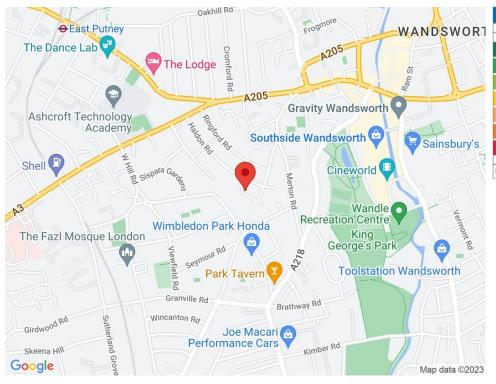

## Jephtha Road, Southfields, London, SW18

- Double Fronted Period Home
- Opportunity

Tremendous

- 2436 Square Feet
- Excellent Location
- Requires Modernisation
- Lots of Character

A tremendous opportunity to purchase this wonderful double fronted period family home requiring modernisation and refurbishment as coming to the market for the first time in 52 years. With 2436 square feet of accommodation over three floors, the house offers great scope for the incoming purchaser to really make their own mark. Jephtha Road is a quiet residential road ideally located for East Putney Tube Station along with the many amenities of East Putney, Wandsworth and Southfields.