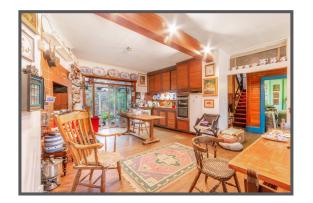

## Jephtha Road, Southfields, London, SW18

- Double Fronted Period Home
- Opportunity

Tremendous

- 2436 Square Feet
- Excellent Location
- Requires Modernisation
- Lots of Character

A tremendous opportunity to purchase this wonderful double fronted period family home requiring modernisation and refurbishment as coming to the market for the first time in 52 years. With 2436 square feet of accommodation over three floors, the house offers great scope for the incoming purchaser to really make their own mark. Jephtha Road is a quiet residential road ideally located for East Putney Tube Station along with the many amenities of East Putney, Wandsworth and Southfields.