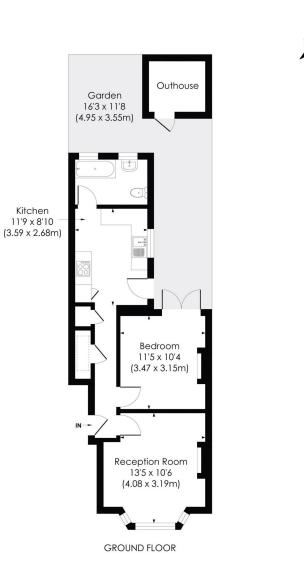

#### MARVILLE ROAD, SW6

Approx. Gross Internal Floor Area 469 Sq. ft/43.59 Sq. m

© Pixangle Property Marketing Ltd. info@pixangle.com Tel: 0208 870 2118

pixangle the latest RCS code of measuring practice and is not to scale. All measurements and areas are approximate and whilst every effort has been made to ensure the accuracy of the plan contained here, no responsibility is taken for any error, omission or mission error error