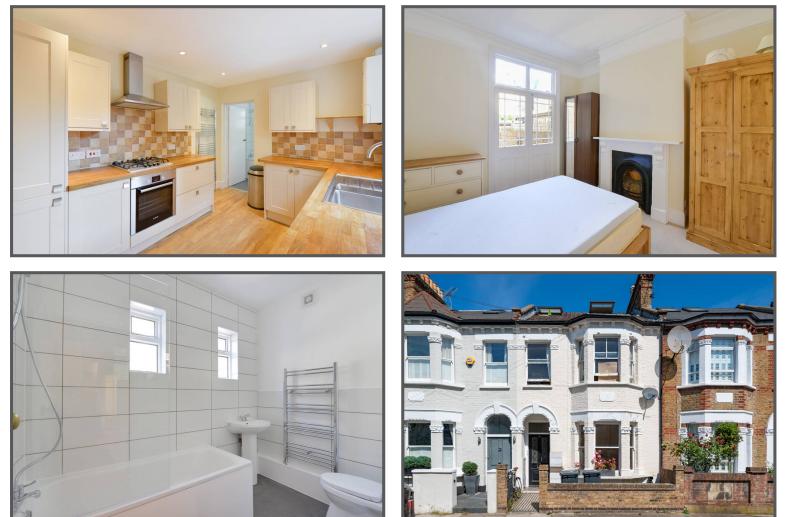

#### Marville Road, Fulham, London, SW6

Nestled on the ground floor of a charming period building, this Garden Flat offers a perfect blend of modern luxury and classic character. Spanning approximately 469 sq ft, the flat features a spacious living room with a striking fireplace, ideal for relaxation or entertaining. The modern kitchen boasts integrated appliances and ample workspace. A well-proportioned double bedroom. The stylish bathroom offers a bath, shower, and heated towel rail for ultimate comfort. Step outside to your private garden, a rare find in Fulham, complete with a patio area perfect for summer BBQs or quiet mornings. Located in a sought-after area, you re just moments from vibrant shops, cafes, and excellent transport links, including Fulham Broadway Station.