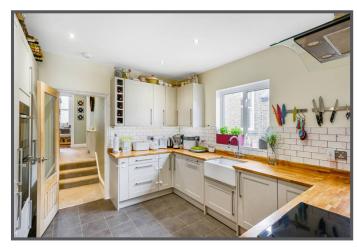

### Bodmin Street, Earlsfield, London, SW18

- Stunning Maisonette
- Garden and Roof Terrace
- Immaculate Condition
- Great for Transport
- 150m to King Georges Park
- Excellent Location

A superb maisonette with 1290 sq. ft of accommodation over two floors, ideally located within easy reach of both Earlsfield Mainline Station and Southfields Tube Station, along with all the wonderful amenities both Earlsfield and Southfields have to offer, whilst the wide-open spaces of King Georges Park are literally at the end of the road. With a stunning character living room, modern and well fitted kitchen breakfast room, three bedrooms, two bathrooms, garden and roof terrace all presented in immaculate condition this property would make a perfect home for a family or professional sharer's alike.