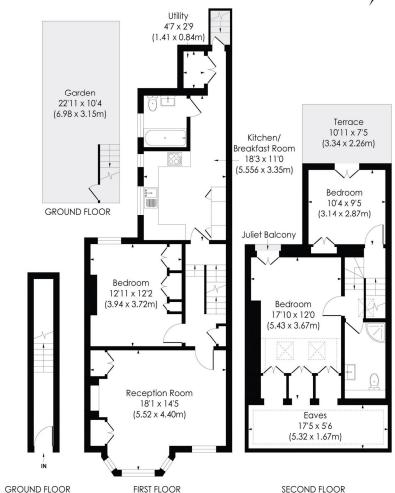

#### **BODMIN STREET, SW18**

Approx. Gross Internal Floor Area

1290 Sq. ft/119.88 Sq. m (Incl. Eaves)

© Pixangle Property Marketing Ltd. info@pixangle.com Tel: 0208 870 2118

Pixangle

This floor plan has been prepared for the purpose of illustration only in accordance with the latest RICS code of measuring practice and is not to scale. All measurements and areas are approximate and whilst every effort has been made to ensure the accuracy of the plan contained here, no responsibility is taken for any error, omission or misstatement.