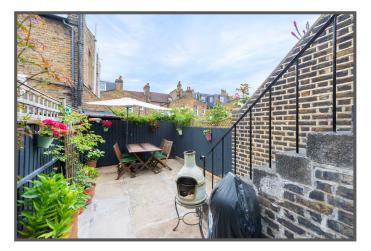

### Bodmin Street, Earlsfield, London, SW18

- Stunning Maisonette
- Garden and Roof Terrace
- Immaculate Condition
- Great for Transport
- 150m to King Georges Park
- Excellent Location

A superb maisonette with 1290 sq. ft of accommodation over two floors, ideally located within easy reach of both Earlsfield Mainline Station and Southfields Tube Station, along with all the wonderful amenities both Earlsfield and Southfields have to offer, whilst the wide-open spaces of King Georges Park are literally at the end of the road. With a stunning character living room, modern and well fitted kitchen breakfast room, three bedrooms, two bathrooms, garden and roof terrace all presented in immaculate condition this property would make a perfect home for a family or professional sharer's alike.