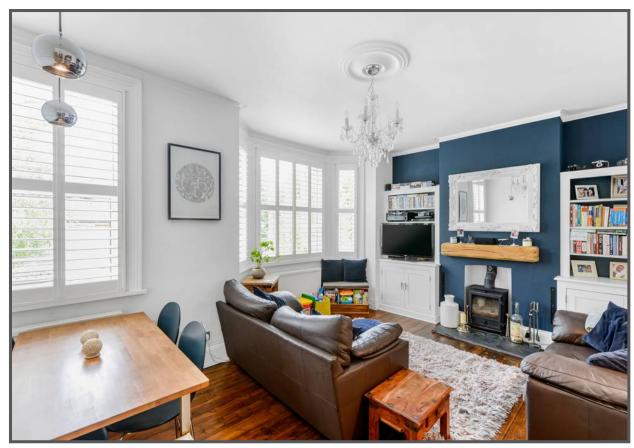

### Bodmin Street, Earlsfield, London, SW18

- Stunning Maisonette
- Garden and Roof Terrace
- Immaculate Condition
- Great for Transport
- 150m to King Georges Park
- Excellent Location

A superb maisonette with 1290 sq. ft of accommodation over two floors, ideally located within easy reach of both Earlsfield Mainline Station and Southfields Tube Station, along with all the wonderful amenities both Earlsfield and Southfields have to offer, whilst the wide-open spaces of King Georges Park are literally at the end of the road. With a stunning character living room, modern and well fitted kitchen breakfast room, three bedrooms, two bathrooms, garden and roof terrace all presented in immaculate condition this property would make a perfect home for a family or professional sharer's alike.