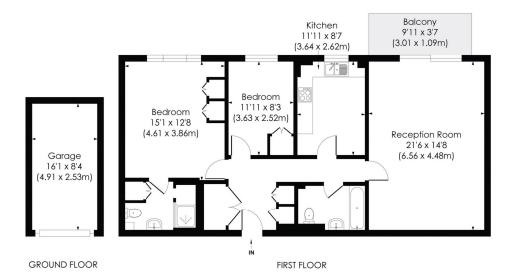

#### **WORPLE ROAD, SW20**

Approx. Gross Internal Floor Area

971 Sq. ft/90.02 Sq. m (Excl. Garage)

© Pixangle Property Marketing Ltd. info@pixangle.com Tel: 0208 870 2118