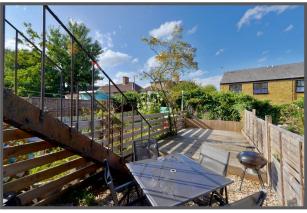

### Pevensey Road, Tooting, London, SW17

- Smart and Stylish
- First Floor
- Excellent Location
- Private Garden
- Great for Transport
- Own Front Door

A VERY SMART and STYLISH first floor flat ideally situated for St Georges Hospital along with the excellent local amentities of Tooting Broadway including the Northern Line Tube. The flat is very well presented with TWO Double Bedrooms, a further useful study/ single bedroom, generous Living Room, well fitted Kitchen along with direct access to private rear garden.