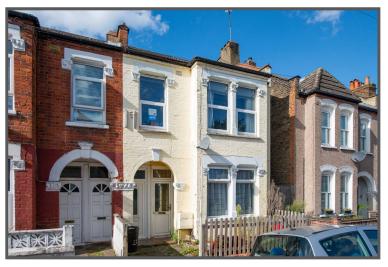

### Pevensey Road, Tooting, London, SW17

- Smart and Stylish
- First Floor
- Excellent Location
- Private Garden
- Great for Transport
- Own Front Door

A VERY SMART and STYLISH first floor flat ideally situated for St Georges Hospital along with the excellent local amentities of Tooting Broadway including the Northern Line Tube. The flat is very well presented with TWO Double Bedrooms, a further useful study/ single bedroom, generous Living Room, well fitted Kitchen along with direct access to private rear garden.