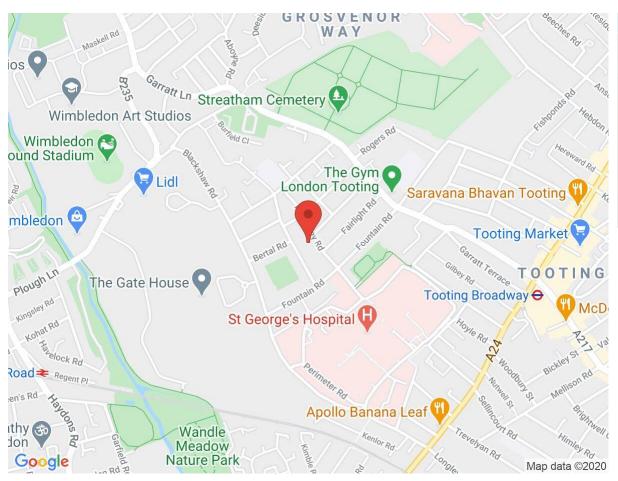

### Pevensey Road, Tooting, London, SW17

- Smart and Stylish
- First Floor
- Excellent Location
- Private Garden
- Great for Transport
- Own Front Door

A VERY SMART and STYLISH first floor flat ideally situated for St Georges Hospital along with the excellent local amentities of Tooting Broadway including the Northern Line Tube. The flat is very well presented with TWO Double Bedrooms, a further useful study/ single bedroom, generous Living Room, well fitted Kitchen along with direct access to private rear garden.

### Pevensey Road, Tooting, London, SW17

## Pevensey Road, Tooting, London, SW17 To Let: £1,550 per month