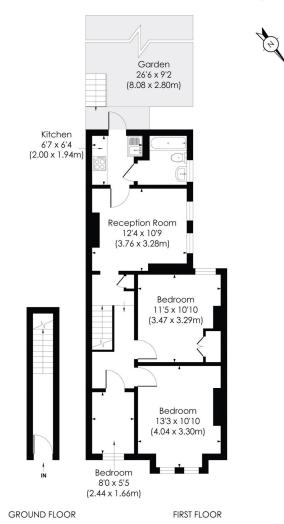

#### PEVENSEY ROAD, SW17

Approx. Gross Internal Floor Area

660 Sq. ft/61.36 Sq. m

© Pixangle Property Marketing Ltd. info@pixangle.com Tel: 0208 870 2118

Pixangle

This floor plan has been prepared for the purpose of illustration only in accordance with the latest RICS code of measuring practice and is not to scale. All measurements and areas are approximate and whilst every effort has been made to ensure the accuracy of the plan contained here, no responsibility is taken for any error, omission or misstatement.