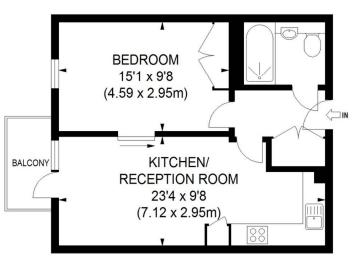

#### APPROX. GROSS INTERNAL FLOOR AREA 469 SQ FT / 43.57 SQ M

Illustration for identification purposes only, not to scale
All measurements are maximum, and includes wardrobes and window bays where applicable
Prepared by Pixangle © . Tel 020 8870 2118