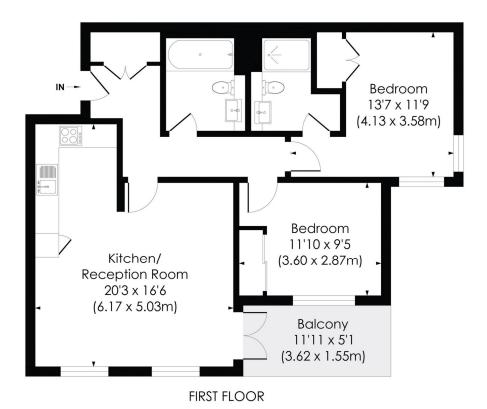

#### WEST HILL, SW15

Approx. Gross Internal Floor Area

759 Sq. ft/70.50 Sq. m

© Pixangle Property Marketing Ltd. info@pixangle.com Tel: 0208 870 2118

angle of this floor plan has been prepared for the purpose of illustration only in accordance with the latest RICS code of measuring practice and is not to scale. All measurements and areas are approximate and whilst every effort has been made to ensure the accuracy of the plan contained here, no responsibility is taken for any error, omission or misstatement.