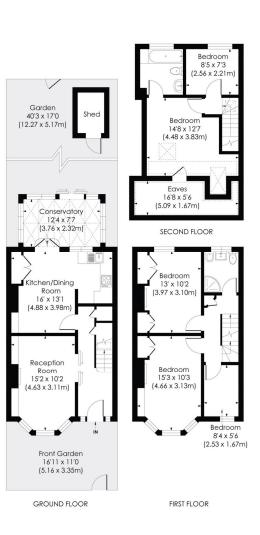

#### NORMANTON AVENUE, SW19

Approx. Gross Internal Floor Area

1392 Sq. ft/129.30 Sq. m Incl. Eaves

© Pixangle Property Marketing Ltd. info@pixangle.com Tel: 0208 870 2118

pixangle into preserve marketing the properties of illustration only in accordance with the latest RICS code of measuring practice and is not to scale. All measurements and areas are approximate and whilst every effort has been made to ensure the accuracy of the plan or not scale. All measurements and areas are approximate and whilst every effort has been made to ensure the accuracy of the plan or not scale.