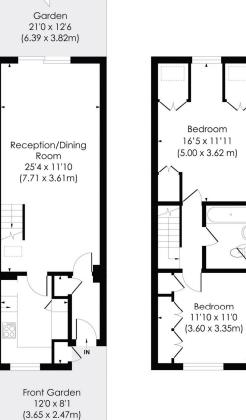

#### RYE WALK, SW15

Approx. Gross Internal Floor Area

850 Sq. ft/79.42 Sq. m

**GROUND FLOOR** 

FIRST FLOOR

© Pixangle Property Marketing Ltd. info@pixangle.com Tel: 0208 870 2118

Kitchen 10'8 x 8'1

(3.25 x 2.47m)