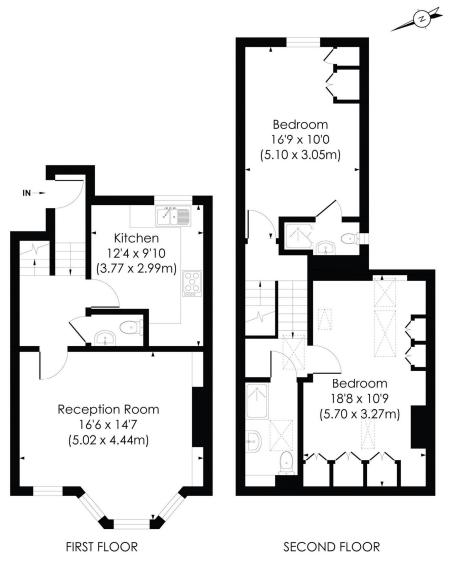

### **LAVENDER SWEEP, SW11**

Approx. Gross Internal Floor Area

919 Sq. ft/85.35 Sq. m

© Pixangle Property Marketing Ltd. info@pixangle.com Tel: 0208 870 2118

PIX angle