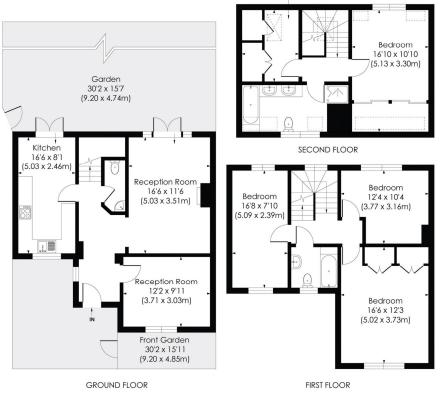

#### LAVENHAM ROAD, SW18

Approx.Gross Internal Floor Area

1670 Sq. ft/155.10 Sq. m

Bedroom 10'6 x 8'0 (3.19 x 2.44m)

© Pixangle Property Marketing Ltd. info @pixangle.com Tel: 0208 870 2118

pixangle This floor plan has been prepared for illustration purposes only. In accordance with the latest RICS code of measuring and is not to scale. All measurements and areas are approximate and while very effort has been made to ensure the accuracy of the plan contained here, no responsibility is taken for any error, omission ar missistatement.