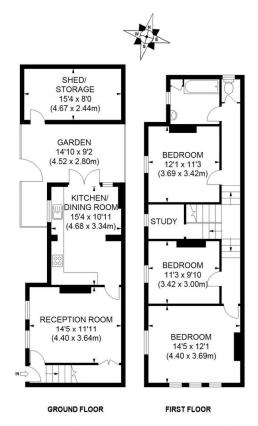

# To Let: £2,950 per month

APPROX. GROSS INTERNAL FLOOR AREA 1056 SQ FT / 98.10 SQ M (EXCLUDING OUT BUILDING)

Illustration for identification purposes only, not to scale
All measurements are maximum, and includes wardrobes and window bays where applicable
Prepared by Pixangle © . Tel 020 8870 2118