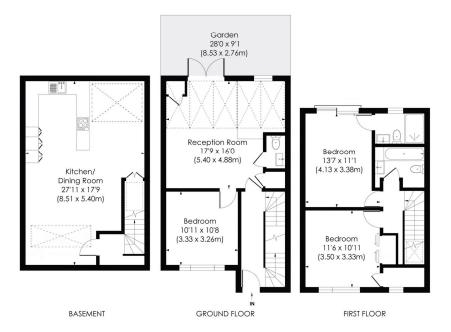

#### Whitehead Close, Earlsfield, London, SW18

- Stunning Family Home
- Wonderful Kitchen Diner
- Off Street Parking
- Spacious Living Accommodation

A stunning contemporary family home superbly located to take advantage of the areas excellent transport facilities along with a wide selection of shops and numerous highly regarded schools being within easy reach. Providing flexible accommodation over 3 floors with large family kitchen diner occupying the entire lower level, living room and bedroom 3 on the ground floor along with guest cloakroom, with master bedroom and en-suite bathroom further bedroom and bathroom on the first floor. The house also benefits from a low maintenance rear garden, allocated off street parking, is immaculate throughout and ready for an April let.

### To Let: £3,000 per month

Approx. Gross Internal Floor Area

1425 Sq. ft/132.36 Sq. m