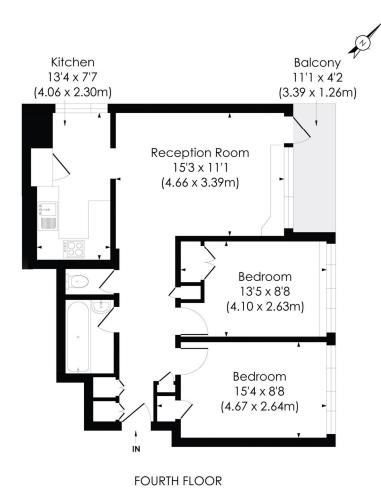

#### **TUNWORTH CRESCENT, SW15**

Approx. Gross Internal Floor Area 676 Sq. ft/62.89 Sq. m

© Pixangle Property Marketing Ltd. info@pixangle.com Tel: 0208 870 2118

This floor plan has been prepared for the purpose of illustration only in accordance with the latest RICS code of measuring practice and is not to scale. All measurements and areas are approximate and whilst every effort has been made to ensure the accuracy of the plan contained here, no responsibility is taken for any error, omission or misstatement.