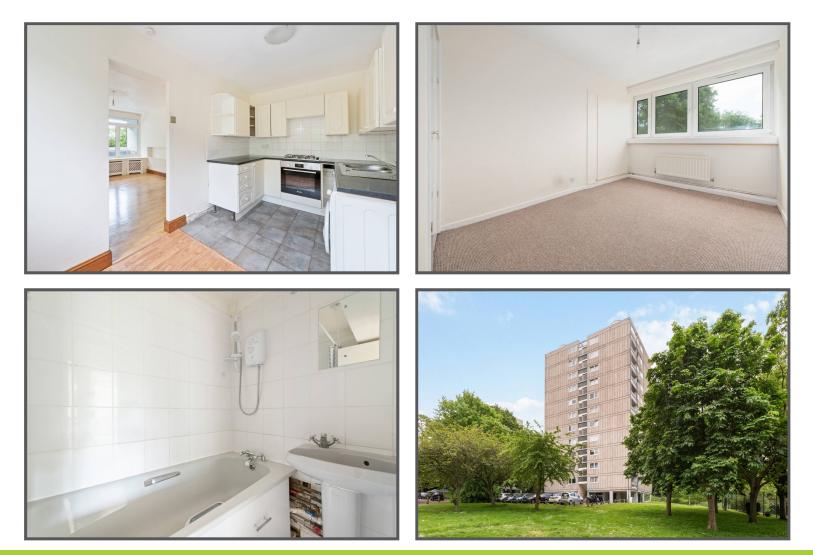

### Allenford House, Tunworth Crescent, London, **SW15**

- Two Double Bedrooms Excellent Transport
- Large Living Room

Facilities

💛 Available Immediately Great Views Unfurnished

A Spacious fourth floor flat boasting great views towards Richmond Park, with two double bedrooms, large living room with wood floors and door to a generous balcony, fitted kitchen and modern bathroom. Presented in very good order throughout the property is nicely located with Richmond Park a short walk, along with the excellent bus services 265 to Putney Bridge, 493 to Richmond and Wimbledon, 430 to South Kensington. Available immediately unfurnished.