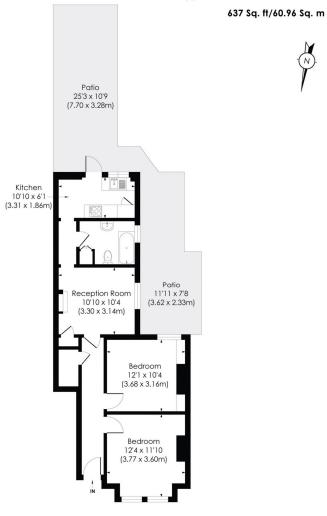

#### PENWITH ROAD, SW18

N

Approx. Gross Internal Floor Area

GROUND FLOOR

© Pixangle Property Marketing Ltd. info@pixangle.com Tel: 0208 870 2118

This floor plan has been prepared for the purpose of illustration only in accordance with the latest RICS code of measuring practice and is pixangle not to scale. All measurements and areas are approximate and whilst every effort has been made to ensure the accuracy of the plan contained here, no responsibility is taken for any error, omission or misstatement.