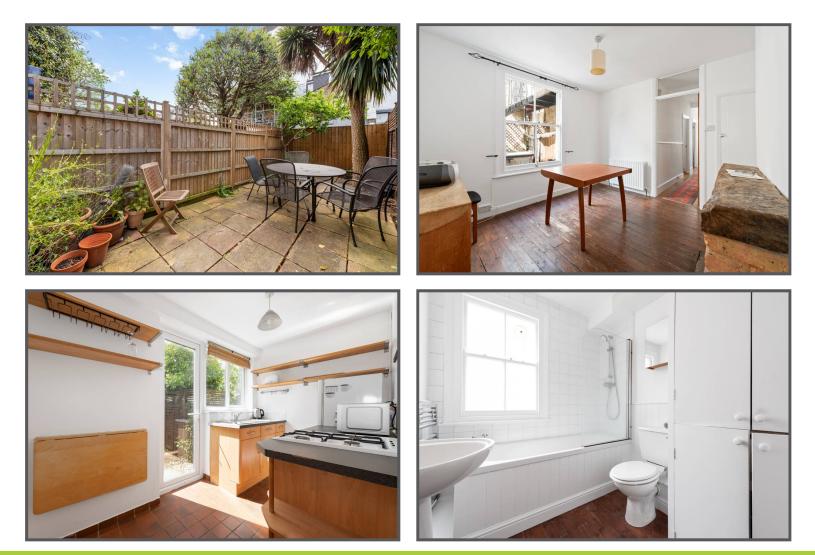

### Penwith Road, Southfields, London, SW18

1 or 2 Double Bedrooms

- 🤎 Private Rear Garden
- Available Immediately
- 6 Minutes Earlsfield Station

Period Features

Freshly Painted Throughout

A very well presented maisonette with flexible accommodation located on the popular Penwith Road, being just 6 minutes walk to Earlsfield Mainline Station and the amenities of Garratt Lane. The property comprises 1 or 2 bedrooms, living room, modern bathroom and fitted kitchen and has just been decorated throughout, whilst retaining many period features including wooden floors, along with a private rear garden and is available immediately.