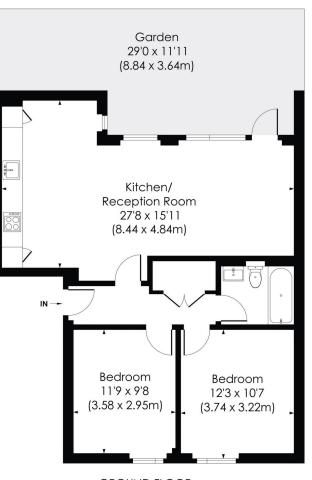

## To Let: £2,200 per month

Seymour Green, 483 Merton Road, London SW18 5LE T: 020 8870 0111 F: 020 3302 9598 E: southfields@seymour-green.co.uk W: seymour-green.co.uk

Approx. Gross Internal Floor Area 753 Sq. ft/69.97 Sq. m

<u></u>

GROUND FLOOR

© Pixangle Property Marketing Ltd. info@pixangle.com Tel: 0208 870 2118

pixangle into performance with the latest RICS code of measuring practice and is not social. All measurements and areas are approximate and while very effort has been made to ensure the accuracy of the plan or performance with the latest RICS code of measuring practice and is not social. All measurements and areas are approximate and while very effort has been made to ensure the accuracy of the plan contained here, no responsibility is taken for any error, omision or misistatement.