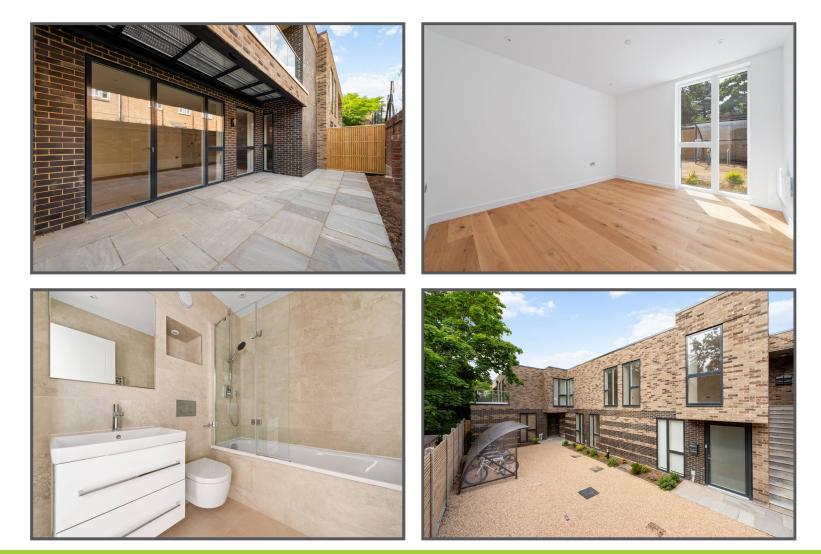

Open Plan Living

Thomas Hardy Mews is an exceptional gated mews development located off Thrales Road within the popular Furzedown area, just a 12 minute walk to Streatham Common Station. These newly constructed properties have been built to exacting standards, with high end kitchens and bathrooms, NUAIRE ventilation system and wood flooring in the living areas. A generous entrance lobby with storage, leads to the spacious open plan living area that opens onto the patio garden, two double bedrooms and bathroom.