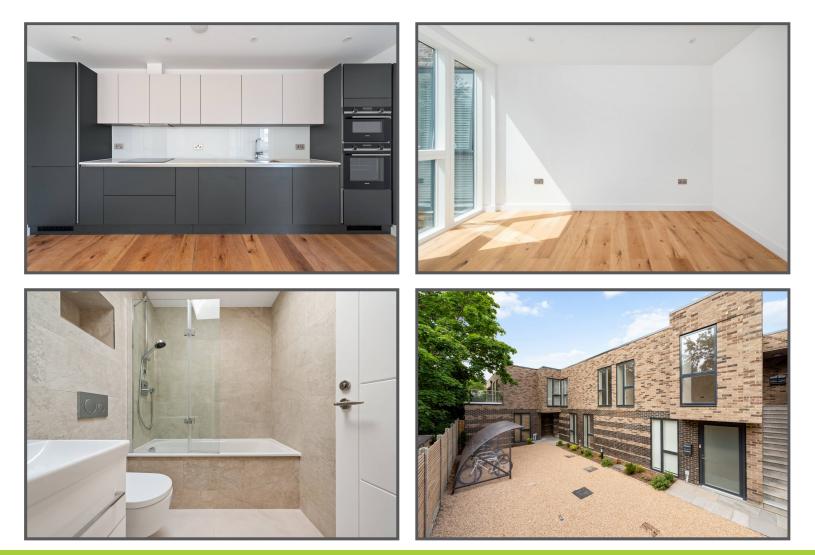

Thomas Hardy Mews is an exceptional gated mews development located off Thrales Road within the popular Furzedown area, just a 12 minute walk to Streatham Common Station. These newly constructed properties have been built to exacting standards, with high end kitchens and bathrooms, NUAIRE ventialtion system and wood flooring in the living areas. A generous entrance lobby with storage, leads to the spacious open plan living area with balcony, two double bedrooms and bathroom.