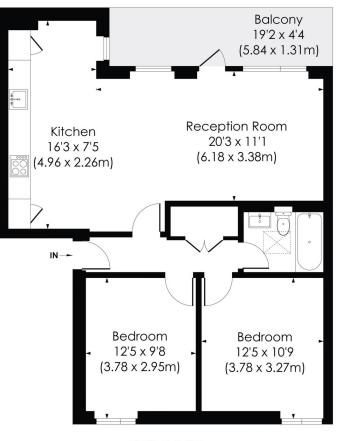

#### THOMAS HARDY MEWS, SW16

Approx. Gross Internal Floor Area

753 Sq. ft/69.97 Sq. m

FIRST FLOOR

© Pixangle Property Marketing Ltd. info@pixangle.com Tel: 0208 870 2118

pixangle into preserve marketing the properties of illustration only in accordance with the latest RICS code of measuring practice and is not to scale. All measurements and areas are approximate and whilst every effort has been made to ensure the accuracy of the plan or not scale. All measurements and areas are approximate and whilst every effort has been made to ensure the accuracy of the plan or not scale.