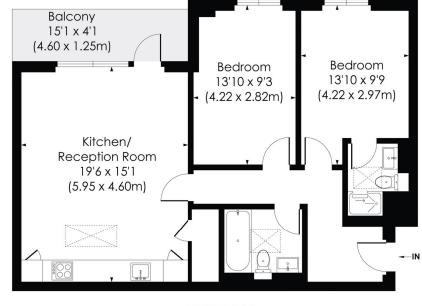

#### THOMAS HARDY MEWS, SW16

Approx. Gross Internal Floor Area

739 Sq. ft/68.68 Sq. m

FIRST FLOOR

© Pixangle Property Marketing Ltd. info@pixangle.com Tel: 0208 870 2118

This floor plan has been prepared for the purpose of illustration only in accordance with the latest RICS code of measuring practice and is not to scale. All measurements and areas are approximate and whilst every effort has been made to ensure the accuracy of the plan contained here, no responsibility is taken for any error, omission or misstatement.