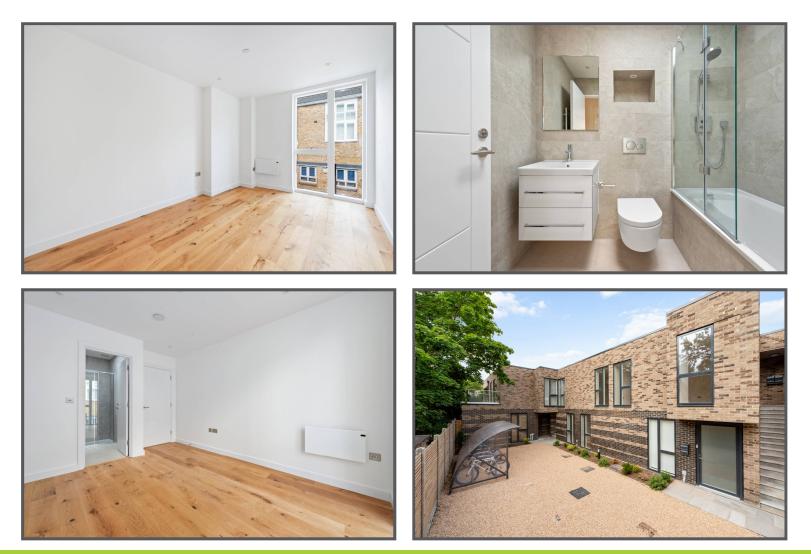

### Thomas Hardy Mews, Streatham, London, SW16

- Gated Mews Development
   Available Immediately
   EPC B
- Streatham Common
  Station

🤎 Bike Store

🧡 Open Plan Living

Thomas Hardy Mews is an exceptional gated mews development located off Thrales Road within the popular Furzedown area, just a 12 minute walk to Streatham Common Station. These newly constructed properties have been built to exacting standards, with high end kitchens and bathrooms, NUAIRE ventilation system and wood flooring in the living areas. A generous entrance lobby with storage, leads to the spacious open plan living area with good size balcony, two double bedrooms, two bathrooms and one en suite.