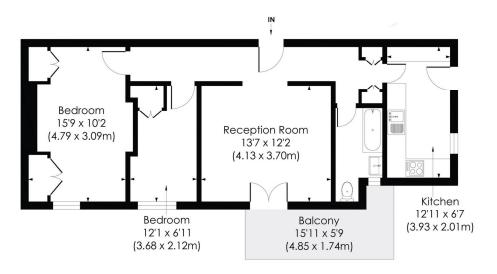

#### **KESWICK ROAD, SW15**

Approx. Gross Internal Floor Area 631 Sq. ft/58.65 Sq. m

THIRD FLOOR