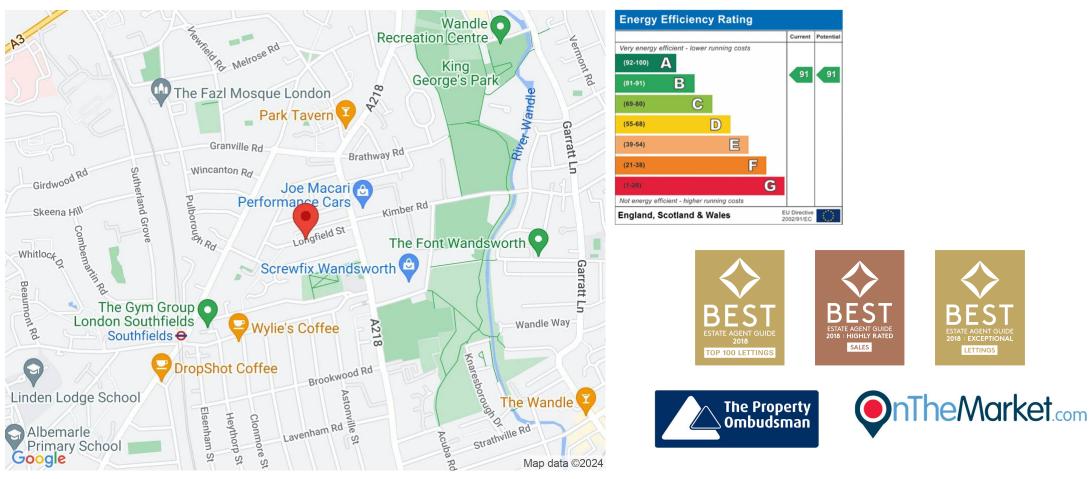

#### Longfield Street, Southfields, London, SW18

 New Build
Apartment
Entryphone System
Wood Floors
Large Lock Up Store Room
CAT 6 Cabling
Private Garden

A fantastic opportunity to be the first tenants of this stunning new build apartment located in the heart of Southfields just a few minutes walk from the tube.