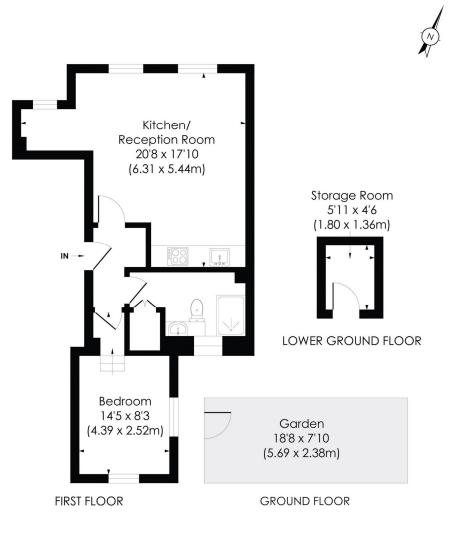

# To Let: £1,850 per month

Seymour Green, 483 Merton Road, London SW18 5LET: 020 8870 0111F: 020 3302 9598E: southfields@seymour-green.co.ukW: seymour-green.co.uk

Approx. Gross Internal Floor Area

475 Sq. ft/44.09 Sq. m (Excluding Storage Room) Storage Room: 26 Sq. ft/2.45 Sq. m