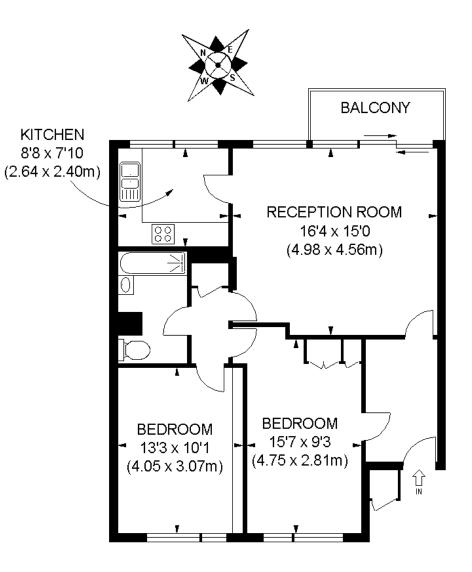

### SECOND FLOOR

#### APPROX. GROSS INTERNAL FLOOR AREA 754 SQ FT / 70 SQ M

Illustration for identification purposes only, not to scale All measurements are maximum, and includes wardrobes and window bays where applicable Prepared by Pixangle ©. Tel 020 8870 2118